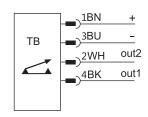

| -50°C 99.8°C           |
| Permanent display of termerature unit ( °C , °F ) |                        |
| Measure model                                     | hysteresis, window     |
| Display                                           | LED digital display    |
| Protection classification                         | IP 65                  |

#### Mechanical parameter

| Housing material                  | stainless steel(304)  |
|-----------------------------------|-----------------------|
| Sensor material                   | stainless steel(304)  |
| Thread connection                 | external thread G1/2" |
| Max.tightening torque housing nut | 30Nm                  |
| Connection                        | 4 pin M12x1 connector |

## Wiring diagram