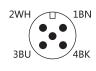

#### Mechanical parameter

| Housing material                  | stainless steel(304)  |
|-----------------------------------|-----------------------|
| Sensor material                   | stainless steel(304)  |
| Thread connection                 | external thread G1/2" |
| Max.tightening torque housing nut | 30Nm                  |
| Connection                        | 4 pin M12x1 connector |

## Wiring diagram