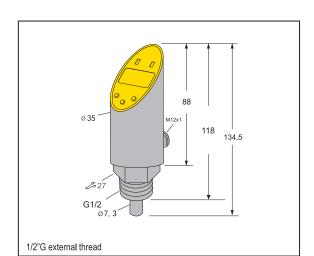

#### Mechanical parameter

| Housing material                  | stainless steel(304)  |
|-----------------------------------|-----------------------|
| Sensor material                   | stainless steel(304)  |
| Thread connection                 | external thread G1/2" |
| Max.tightening torque housing nut | 30Nm                  |
| Connection                        | 4 pin M12x1 connector |