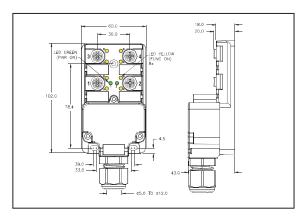

# M12 Solenoid valve special junction box

4-port, With pluggable terminal

### 4M12-2PF-J/F

- M12, 4-channel single signal
- Protection class IP65
- External solenoid valve signal
- With pluggable terminal.
- With on-site diagnosis function

# Electrical parameter

| Rated voltage             | 1030VDC                  |  |
|---------------------------|--------------------------|--|
| Rated current             | 10A                      |  |
| Current                   | 2 A per signal contact   |  |
| The LED working current   | 10mA per channel         |  |
| Ambient temperature range | -3080°C                  |  |
| Screw-in thread           | PG13.5                   |  |
| I/O port                  | M12 x 1                  |  |
| Number of Pins            | 3                        |  |
| Display operating voltage | LED, green               |  |
| Display switching state   | LED, yellow              |  |
| Housing material          | Black Nylon              |  |
| Contacts                  | Brass, Gold-plated       |  |
| Seal                      | Viton (FPM)              |  |
| Protection class          | IP65, (screwed together) |  |