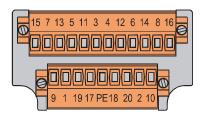

# Pluggable Terminal

### Wiring diagram

### 4-port, single signal

| PIN      | J1-3 | J1-4 |
|----------|------|------|
| Terminal | 18   | 1    |
| PIN      | J2-3 | J2-4 |
| Terminal | 18   | 2    |
| PIN      | J2-3 | J2-4 |
| Terminal | 18   | 3    |
| PIN      | J4-3 | J4-4 |
| Terminal | 18   | 4    |