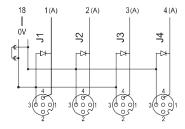

## Wiring diagram

### 4-port, single signal

| PIN      | J1-3 | J1-4 |
|----------|------|------|
| Terminal | 18   | 1    |
| PIN      | J2-3 | J2-4 |
| Terminal | 18   | 2    |
| PIN      | J2-3 | J2-4 |
| Terminal | 18   | 3    |
| PIN      | J4-3 | J4-4 |
| Terminal | 18   | 4    |