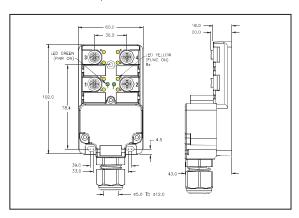

# M12 Solenoid valve special junction box

4-port, With shrapnel tightening terminal

#### 4M12-2PF-P/F

- M12, 4-channel single signal
- Protection class IP65
- External solenoid valve signal
- With shrapnel tightening terminal.
- With on-site diagnosis function

#### Electrical parameter

| Rated voltage             | 1030VDC                  |  |
|---------------------------|--------------------------|--|
| Rated current             | 10A                      |  |
| Current                   | 2 A per signal contact   |  |
| The LED working current   | 10mA per channel         |  |
| Ambient temperature range | -3080°C                  |  |
| Screw-in thread           | PG13.5                   |  |
| I/O port                  | M12 x 1                  |  |
| Number of Pins            | 3                        |  |
| Display operating voltage | LED, green               |  |
| Display switching state   | LED, yellow              |  |
| Housing material          | Black Nylon              |  |
| Contacts                  | Brass, Gold-plated       |  |
| Seal                      | Viton (FPM)              |  |
| Protection class          | IP65, (screwed together) |  |