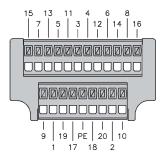

### **Shrapnel Tightening Terminal**

### 4-port, single signal

| PIN      | J1-3 | J1-4 |
|----------|------|------|
| Terminal | 18   | 1    |
| PIN      | J2-3 | J2-4 |
| Terminal | 18   | 2    |
| PIN      | J2-3 | J2-4 |
| Terminal | 18   | 3    |
| PIN      | J4-3 | J4-4 |
| Terminal | 18   | 4    |