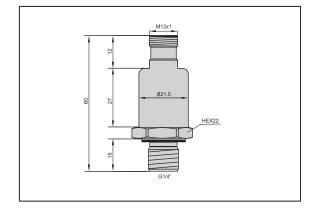

#### Mechanical parameter

| Material of shell/liquid receiving part | 304 stainless steel  |  |
|-----------------------------------------|----------------------|--|
| Process connection                      | G1/4 external thread |  |
| Maximum torque of shell nut             | 35Nm                 |  |
| Electrical connection                   | Connector M12 x 1    |  |