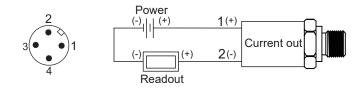

0mA            |        |          |  |
| Measuring range                             | 0250bar          |        |          |  |
| Medium temperature                          | - 40°C~120°C     |        |          |  |
| Ambient temperature range - 40°C~120°C      |                  |        |          |  |
| Compensation temperature range - 40°C~120°C |                  |        |          |  |

#### Mechanical parameter

| Material of shell/liquid receiving part | 304 stainless steel  |  |
|-----------------------------------------|----------------------|--|
| Process connection                      | G1/4 external thread |  |
| Maximum torque of shell nut             | 35Nm                 |  |
| Electrical connection                   | Connector M12 x 1    |  |

#### Wiring diagram