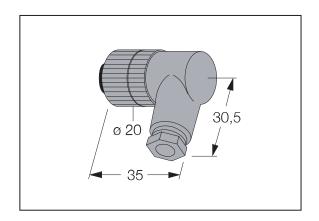

### ZZKM4-PG7

- M12 × 1 Field-Wireable Connector
- Female Connector, A-code, 4-pin, Angle
- PG7 screw-in thread

### Electrical parameter

| Rated voltage             | 10-30V                   |
|---------------------------|--------------------------|
| Rated current             | 4A                       |
| Insulation resistance     | ≥10^9 Ω                  |
| Ambient temperature range | -40+85°C                 |
| Cable diameter            | 46 mm                    |
| Contacts                  | CuSnZn                   |
| Seal                      | Viton(FPM)Plastic        |
| Type of protection        | IP67, (screwed together) |
| Coupling nut/screw        | Nickel-plated            |
| Housing material          | Plastic                  |
| Connection mode           | Screw connector          |