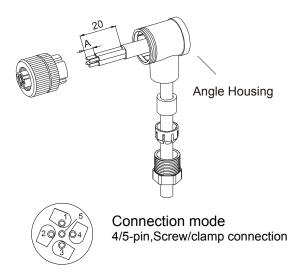

### ZZKM4-PG7

- M12 × 1 Field-Wireable Connector
- Female Connector, A-code, 4-pin, Angle
- PG7 screw-in thread

### Electrical parameter

| Rated voltage             | 10-30V                   |
|---------------------------|--------------------------|
| Rated current             | 4A                       |
| Insulation resistance     | ≥10^9 Ω                  |
| Ambient temperature range | -40+85°C                 |
| Cable diameter            | 46 mm                    |
| Contacts                  | CuSnZn                   |
| Seal                      | Viton(FPM)Plastic        |
| Type of protection        | IP67, (screwed together) |
| Coupling nut/screw        | Nickel-plated            |
| Housing material          | Plastic                  |
| Connection mode           | Screw connector          |