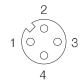

, A-code, 4-pin, Angle
- PG7 screw-in thread

## Technical parameter

### Electrical parameter

| Rated voltage             | 10-30V                   |
|---------------------------|--------------------------|
| Rated current             | 4A                       |
| Insulation resistance     | ≥10^9 Ω                  |
| Ambient temperature range | -40+85°C                 |
| Cable diameter            | 46 mm                    |
| Contacts                  | CuSnZn                   |
| Seal                      | Viton(FPM)Plastic        |
| Type of protection        | IP67, (screwed together) |
| Coupling nut/screw        | Nickel-plated            |
| Housing material          | Plastic                  |
| Connection mode           | Screw connector          |

## Wiring diagram