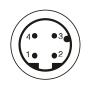

hielded metal shell
- PG9 screw-in thread

## Technical parameter

#### Electrical parameter

| Rated voltage             | 10-30V                   |
|---------------------------|--------------------------|
| Rated current             | 4A                       |
| Insulation resistance     | ≥10^9 Ω                  |
| Ambient temperature range | -40+85°C                 |
| Cable diameter            | 68 mm                    |
| Contacts                  | CuSnZn                   |
| Seal                      | Viton(FPM)Plastic        |
| Type of protection        | IP67, (screwed together) |
| Coupling nut/screw        | Nickel-plated            |
| Housing material          | Metal                    |
| Connection mode           | Screw connector          |

#### Wiring diagram