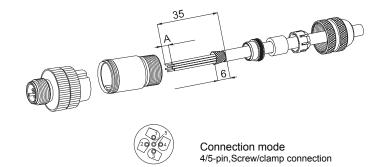

# SENTINEL INDUSTRIAL AUTOMATION

- M12 Field-Wireable Connector
- Male, D-code, 4-pin, Straight
- EMC shielded metal shell
- PG9 screw-in thread

#### Electrical parameter

| Rated voltage             | 10-30V                   |
|---------------------------|--------------------------|
| Rated current             | 4A                       |
| Insulation resistance     | ≥10^9 Ω                  |
| Ambient temperature range | -40+85°C                 |
| Cable diameter            | 68 mm                    |
| Contacts                  | CuSnZn                   |
| Seal                      | Viton(FPM)Plastic        |
| Type of protection        | IP67, (screwed together) |
| Coupling nut/screw        | Nickel-plated            |
| Housing material          | Metal                    |
| Connection mode           | Screw connector          |