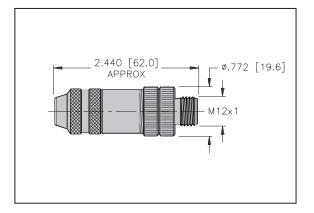

# SENTINEL INDUSTRIAL AUTOMATION

- M12 Field-Wireable Connector
- Male, D-code, 4-pin, Straight
- EMC shielded metal shell
- PG9 screw-in thread

#### Electrical parameter

| Rated voltage             | 10-30V                   |
|---------------------------|--------------------------|
| Rated current             | 4A                       |
| Insulation resistance     | ≥10^9 Ω                  |
| Ambient temperature range | -40+85°C                 |
| Cable diameter            | 68 mm                    |
| Contacts                  | CuSnZn                   |
| Seal                      | Viton(FPM)Plastic        |
| Type of protection        | IP67, (screwed together) |
| Coupling nut/screw        | Nickel-plated            |
| Housing material          | Metal                    |
| Connection mode           | Screw connector          |