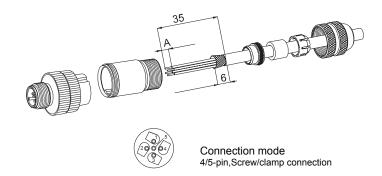

#### ZSE5-PG9

- M12 Field-Wireable Connector
- Male, A-code, 5-pin, Straight
- EMC shielded metal shell
- PG9 screw-in thread