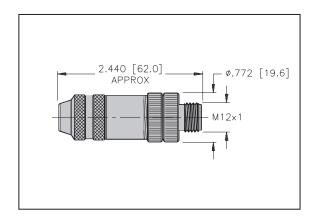

# M12 Field-Wireable Connector, Metal housing

#### ZSE5-PG9

- M12 Field-Wireable Connector
- Male, A-code, 5-pin, Straight
- EMC shielded metal shell
- PG9 screw-in thread

## Electrical parameter

| Rated voltage             | 10-30V                   |
|---------------------------|--------------------------|
| Rated current             | 4A                       |
| Insulation resistance     | ≥10^9 Ω                  |
| Ambient temperature range | -40+85°C                 |
| Cable diameter            | 68 mm                    |
| Contacts                  | CuSnZn                   |
| Seal                      | Viton(FPM)Plastic        |
| Type of protection        | IP67, (screwed together) |
| Coupling nut/screw        | Nickel-plated            |
| Housing material          | Metal                    |
| Connection mode           | Screw connector          |