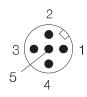

EMC shielded metal shell
- PG9 screw-in thread

# Technical parameter

## Electrical parameter

| Rated voltage             | 10-30V                   |
|---------------------------|--------------------------|
| Rated current             | 4A                       |
| Insulation resistance     | ≥10^9 Ω                  |
| Ambient temperature range | -40+85°C                 |
| Cable diameter            | 68 mm                    |
| Contacts                  | CuSnZn                   |
| Seal                      | Viton(FPM)Plastic        |
| Type of protection        | IP67, (screwed together) |
| Coupling nut/screw        | Nickel-plated            |
| Housing material          | Metal                    |
| Connection mode           | Screw connector          |

## Wiring diagram