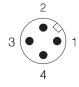

C shielded metal shell
- PG9 screw-in thread

# Technical parameter

### Electrical parameter

| Rated voltage             | 10-30V                   |
|---------------------------|--------------------------|
| Rated current             | 4A                       |
| Insulation resistance     | ≥10^9 Ω                  |
| Ambient temperature range | -40+85°C                 |
| Cable diameter            | 68 mm                    |
| Contacts                  | CuSnZn                   |
| Seal                      | Viton(FPM)Plastic        |
| Type of protection        | IP67, (screwed together) |
| Coupling nut/screw        | Nickel-plated            |
| Housing material          | Metal                    |
| Connection mode           | Screw connector          |

### Wiring diagram