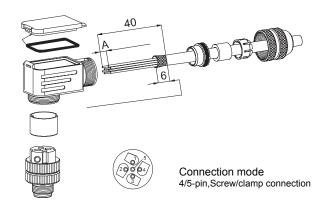

## M12 Field-Wireable Connector, Metal housing

#### ZZSE4-PG9

- M12 Field-Wireable Connector
- Male, A-code, 4-pin, Angle
- EMC shielded metal shell
- PG9 screw-in thread