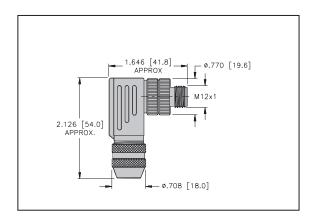

## M12 Field-Wireable Connector, Metal housing

#### ZZSE4-PG9

- M12 Field-Wireable Connector
- Male, A-code, 4-pin, Angle
- EMC shielded metal shell
- PG9 screw-in thread

### Electrical parameter

| Rated voltage             | 10-30V                   |
|---------------------------|--------------------------|
| Rated current             | 4A                       |
| Insulation resistance     | ≥10^9 Ω                  |
| Ambient temperature range | -40+85°C                 |
| Cable diameter            | 68 mm                    |
| Contacts                  | CuSnZn                   |
| Seal                      | Viton(FPM)Plastic        |
| Type of protection        | IP67, (screwed together) |
| Coupling nut/screw        | Nickel-plated            |
| Housing material          | Metal                    |
| Connection mode           | Screw connector          |