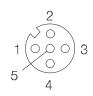

shielded metal shell
- PG9 screw-in thread

## Technical parameter

### Electrical parameter

| Rated voltage             | 10-30V                   |
|---------------------------|--------------------------|
| Rated current             | 4A                       |
| Insulation resistance     | ≥10^9 Ω                  |
| Ambient temperature range | -40+85°C                 |
| Cable diameter            | 68mm                     |
| Contacts                  | CuSnZn                   |
| Seal                      | Viton(FPM)Plastic        |
| Type of protection        | IP67, (screwed together) |
| Coupling nut/screw        | Nickel-plated            |
| Housing material          | Metal                    |
| Connection mode           | Screw connector          |

### Wiring diagram