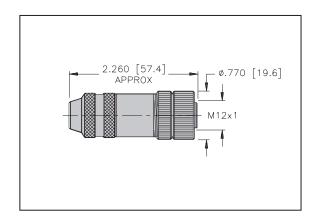

# M12 Field-Wireable Connector, Metal housing

#### ZKE5-PG9

- M12 Field-Wireable Connector
- Female, A-code, 5-pin, Straight
- EMC shielded metal shell
- PG9 screw-in thread

### Electrical parameter

| Rated voltage             | 10-30V                   |
|---------------------------|--------------------------|
| Rated current             | 4A                       |
| Insulation resistance     | ≥10^9 Ω                  |
| Ambient temperature range | -40+85°C                 |
| Cable diameter            | 68mm                     |
| Contacts                  | CuSnZn                   |
| Seal                      | Viton(FPM)Plastic        |
| Type of protection        | IP67, (screwed together) |
| Coupling nut/screw        | Nickel-plated            |
| Housing material          | Metal                    |
| Connection mode           | Screw connector          |