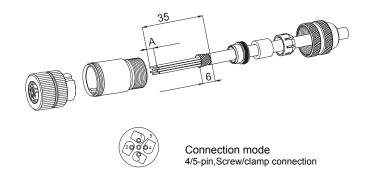

#### ZKE5-PG9

- M12 Field-Wireable Connector
- Female, A-code, 5-pin, Straight
- EMC shielded metal shell
- PG9 screw-in thread

### Electrical parameter

| Rated voltage             | 10-30V                   |
|---------------------------|--------------------------|
| Rated current             | 4A                       |
| Insulation resistance     | ≥10^9 Ω                  |
| Ambient temperature range | -40+85°C                 |
| Cable diameter            | 68mm                     |
| Contacts                  | CuSnZn                   |
| Seal                      | Viton(FPM)Plastic        |
| Type of protection        | IP67, (screwed together) |
| Coupling nut/screw        | Nickel-plated            |
| Housing material          | Metal                    |
| Connection mode           | Screw connector          |