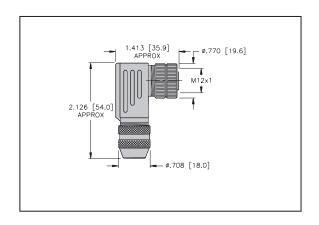

#### ZZKE4-PG9

- M12 Field-Wireable Connector
- Female, A-code, 4-pin, Angle
- EMC shielded metal shell
- PG9 screw-in thread

### Electrical parameter

| Rated voltage             | 10-30V                   |
|---------------------------|--------------------------|
| Rated current             | 4A                       |
| Insulation resistance     | ≥10^9 Ω                  |
| Ambient temperature range | -40+85°C                 |
| Cable diameter            | 68 mm                    |
| Contacts                  | CuSnZn                   |
| Seal                      | Viton(FPM)Plastic        |
| Type of protection        | IP67, (screwed together) |
| Coupling nut/screw        | Nickel-plated            |
| Housing material          | Metal                    |
| Connection mode           | Screw connector          |