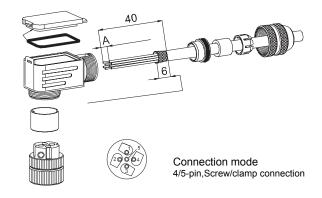

#### ZZKE4-PG9

- M12 Field-Wireable Connector
- Female, A-code, 4-pin, Angle
- EMC shielded metal shell
- PG9 screw-in thread