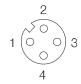

C shielded metal shell
- PG9 screw-in thread

# Technical parameter

### Electrical parameter

| Rated voltage             | 10-30V                   |
|---------------------------|--------------------------|
| Rated current             | 4A                       |
| Insulation resistance     | ≥10^9 Ω                  |
| Ambient temperature range | -40+85°C                 |
| Cable diameter            | 68 mm                    |
| Contacts                  | CuSnZn                   |
| Seal                      | Viton(FPM)Plastic        |
| Type of protection        | IP67, (screwed together) |
| Coupling nut/screw        | Nickel-plated            |
| Housing material          | Metal                    |
| Connection mode           | Screw connector          |

### Wiring diagram